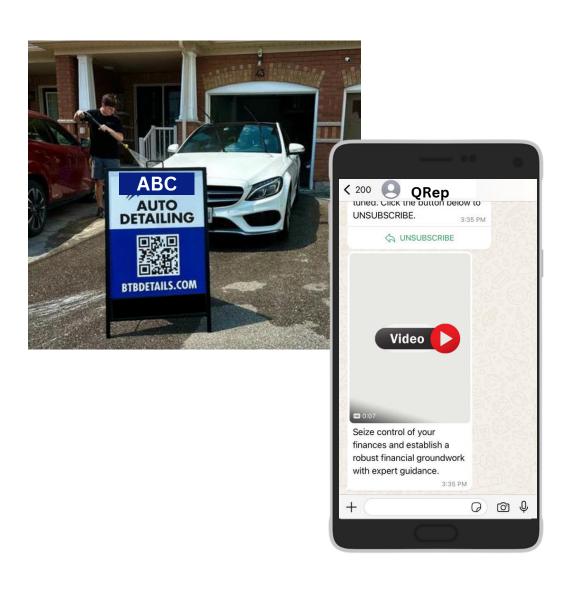

## Introducing **QRep**

- QREP is a content sharing engine which uses messaging platforms like WhatsApp.
- Users can access content by scanning QR codes.
- Replaces printed materials with digital content (PDFs, images, videos).
- System would provide a list of inquiries based on the scans.
- And much more...

# Imagine a digital content sharing solution with the possibility of creating an inquiry list for you to follow up?