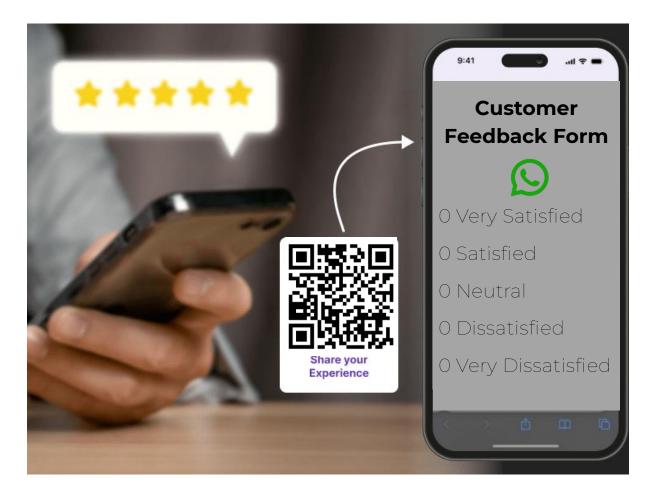

## Introducing **QRep**

- QREP is a content sharing engine which uses messaging platforms like WhatsApp.
- Users can access content by scanning QR codes.
- Replaces printed materials with digital content (PDFs, images, videos).
- System would provide a list of inquiries based on the scans.
- And much more...

## Types of **QRep**

Content Contact Feedback