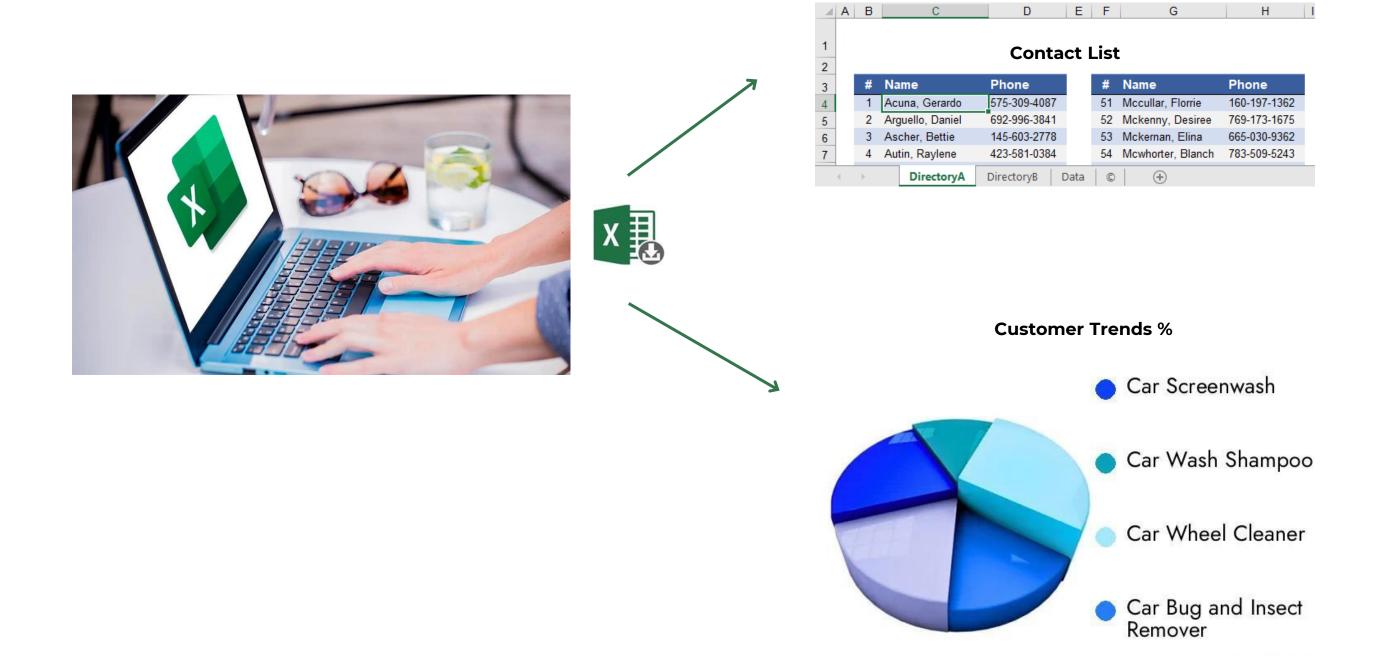

## Introducing **QRep**

- QREP is a content sharing engine which uses messaging platforms like WhatsApp.
- Users can access content by scanning QR codes.
- Replaces printed materials with digital content (PDFs, images, videos).
- System would provide a list of inquiries based on the scans.
- And much more...

#### **BRONZE**

Database Download **Excel or PDF** 

Reports **Basic** 

API Support **No** 

Storage per QR

10MB

#### **SILVER**

Database Download **Excel or PDF** 

Reports

**Advanced** 

API Support **No** 

Storage per QR

15MB

#### GOLD

Database Download

Excel or PDF

Reports

**Advanced - Customizable** 

API Support
Yes/Customizable

Storage per QR
20MB